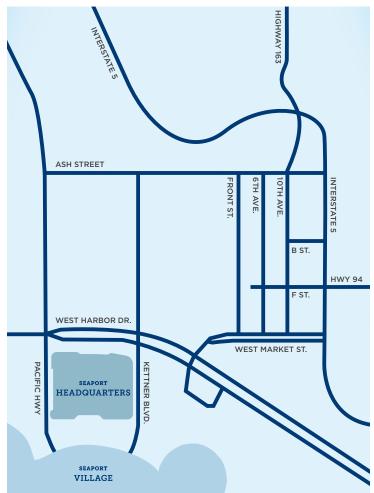

### NORTH ON I-5 TO DOWNTOWN

Exit 6th Avenue; turn left. Right on Ash Street. Left on Pacific Hwy, which ends at Seaport Village.

### SOUTH ON I-5 TO DOWNTOWN

Exit Front Street. Right on Ash Street. Left on Pacific Hwy, which ends at Seaport Village.

### SOUTH ON 163 TO DOWNTOWN

Exit Ash Street. Left on Pacific Hwy, which ends at Seaport Village.

### **VALIDATED SELF-PARKING:**

\$4 for the first three hours or part thereof; \$3 for every 30 minutes thereafter or part thereof. Validation with a minimum \$10 purchase from any Seaport Village + Headquarters establishment.

### NONVALIDATED SELF-PARKING:

\$8 per hour or part thereof. Please take your ticket with you & pay for parking at one of our pay-on-foot machines before returning to your vehicle. Valet parking is not subject to validation.